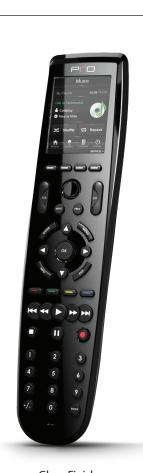

Pro24.z Remote Control



## Take control of your technology.

Pro Control's most powerful controller combines one-touch simplicity with robust capabilities.

When used with a Pro Control or RTI central processor, the Pro24.z offers comprehensive bi-directional control over AV receivers, lighting, HVAC, security and more. A dazzling, highresolution LCD touchscreen, programmable 5-way joystick and backlit hard buttons provide intuitive operation, even in darkened rooms.



Matte Finish

6





**Gloss Finish** 

## **SPECIFICATIONS**

| Color touchscreen display                      | 2.4"TFT LCD                                          |
|------------------------------------------------|------------------------------------------------------|
| RF control                                     | Bi-directional ZigBee (2.4 GHz)                      |
| Compatible control processor                   | Pro Control ProLink.z or RTI XP series               |
| Control via infrared (IR)                      | Yes                                                  |
| Charging dock                                  | Yes, Included                                        |
| Rechargeable battery                           | Lithium Ion                                          |
| Finish optio