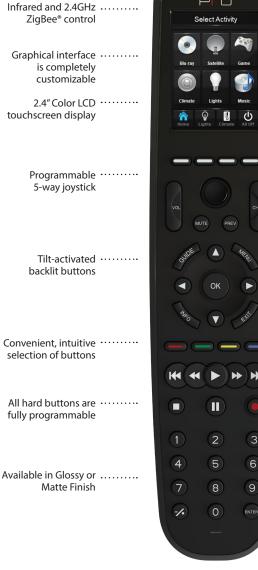

## Take control of your technology.

Pro Control's most powerful controller combines one-touch simplicity with robust capabilities.

When used with a Pro Control or RTI central processor, the Pro24.z offers comprehensive bi-directional control over AV receivers, lighting, HVAC, security and more. A dazzling, highresolution LCD touchscreen, programmable 5-way joystick and backlit hard buttons provide intuitive operation, even in darkened rooms.